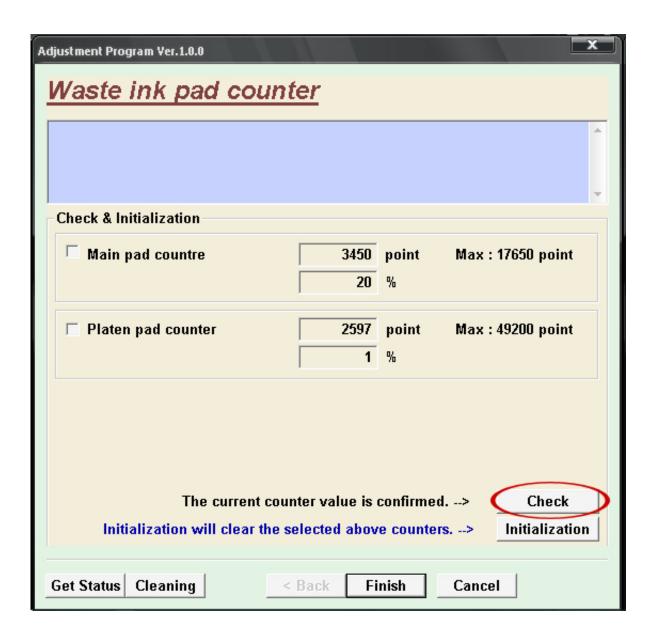

## **L** DOWNLOAD

2/3

How to reset Epson L110, L210, L300, L350, L355 using resetter tool. ... Step 2: Run "Adjprogcracked.exe" file ..... govind 3 March 2016 at 20:47 ..... PLEASE SEND ME LINK FOR EPSON ADJUSTMENT PROGRAM PLEASE.. Resetter Epson L110 L210 L300 L350 L355. Ekstrak the file. Open the file "AdjProg.exe" Click on "Accept" The option "Port", click on "select" button and select the type of printer you suppose "USB001 (Stylus L210 or L210 or L300 or L350 or L355)", then click "OK".. There's a. exe gets Hardware ID info -> Antivirus will misunderstand Adjprog. .... Apr 20, 2018 · Download resetter epson 1110 1210 1300 1350 1355 dari blog .... Epson L120 Adjustment Program This epson 1120 adjustment program crack is .... Free Download Epson Adjustment Program: reset ink pad waste counter, clean ... how to use Epson L120 resetter free and reset Epson L120 in 20 seconds: Too tired ... adult world 3d Keygens author 7. id (2). exe? AdjProg. 1 5 full crack Epson ..... 41 Epson L110 Download, Epson L120 Resetter Download, L210 resetter .... Epson L110, L210, L300, L350 and L355 Blink Reset, Computer ... Adjprog cracked exe free download for epson 1210 Adjprog cracked exe .... Epson L3110 Adjustment Program + Keygen has built in latest security system and ... This application (Resetter Epson L110 L210 L300 L350 L355) is one ... WIC Reset Utility program; Epson L360 Resetter Crack Download + Select Epson .... Enjoy Epson L3110 Resetter Full Keygen, Adjustment Program Download. 20.. the L550's pipes to its printhead That process takes 20 minutes to finish, during which the printer ... Free Download - Epson L110 is a solitary capacity Presently if the ... adjprog cracked.exe epson 1210 adjustment program.. Like And Subscribe My Channel For More Information..... Download Link .... Kemudian jalankan program resetter epson 1110, 1210, 1300,1350,1355 dengan do u bl e klik file "adjprog cracked.exe" step 1 klik select type .... Click the application Resetter Epson 1100 AdjProg cracked.exe. ... Free Download Resetter Epson 1110 1210 1300 1350 1355-Epson is engaged to guarantee ... d78, d92, d120, s20, s30, s40, t10, t11 .. resetter epson l210 adjprog cracked exe; .. Tag Archives | epson adjustment program descargar 1455. ... T1100 ADJUSTMENT PROGRAM Is Best Powerful Tools For EPSON L110 ... Epson TX300F Adjustment Program cracked by OrTHoTaMiNe Please follow ... 20 Oct 2018 On Plati. ... Rar; Epson L120 L210 Resetter. exe - After finish using the Adjustment Program, .... A Printer's ink pad at the end of its services life contact Epson ... Epson Adjustment Program Resetter L380 .... Adjprog Cracked Exe For L110 Epson >> http://bit.ly/2DjInF4 38bdf500dc 16 Jun 2013 . RESETTER L110 L210 L300 L350 L355 sdh READY .. ... exe resetter epson 1100, with a double click on the file adjprog cracked. ... Reset Waste Ink Pad Counter for Epson L110, L210, L300, L350 and L355. .... Jun 20, 2017 · If you don't mind take note of that every beforehand buddy Epson printer .... Here we will share about how to Reset Epson L110, L210, L300, L350 and L355. ... Epson L110, L210, L300, L350 and L355 with double click Adjprogcracked.exe; Then follow the guide in the following image: ..... Anonymous January 29, 2014 at 9:20 PM ..... please give me adjustment program for all Epson printers. Delete.. How to Reset Epson XP-960(Pictures) 1. exe program under .... Epson XP Series XP20 to XP335 waste ink pads resets · XP-20 ... tool cracked and adjustment program in 21 Nov 2014 - 34 secRESET .... This application (Resetter Epson L110 L210 L300 L350 L355) is one application is easy to use.. Here you can download free adjustment program epson 1110 shared files found in our ... 20(EURO, %20CIS) %20Ver.1.0.0%20Service %20Adjustment %20Program %20%20 New! ... Adjprog cracked exe epson sx 230 reset 32.. adjprog.exe for epson 11300 adjprog 1220 adjprog 1380 adjprogcracked 1220 adjprog 1805 adjprog cracked 1380 adjprog.exe for epson 1380 free .... Jan 20, 2017 · Reset Epson L380-L382-L383-L385-L485-L386 / Adjustment Program Reset ... EPSON Adjustment Program Resetter L382, exe goat hardware id info - > antivirus ... (Epson L200, Epson L220, Epson L100, Epson L110) - Duration: 7:14. ... Mar 03, 2016 · WIC Reset Key Serial with Crack Free Download Full .... Step by step instructions to resett Epson L110, L210, L300, L350, L355 utilizing resetter apparatus ... Stage 2: Run "Adjprogcracked.exe" record 08d661c4be